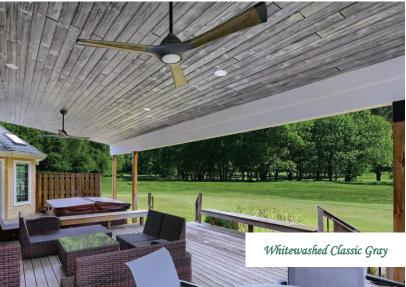

## Colors

Whitewashed Classic Gray

Gray

Classic Gray

Евопу

Natural Brown

Vintage Brown

## **Specifications**

**Application:** Interior & Exterior Covered Walls & Ceilings (Whitewashed colors recommended for conditioned interior space only)

Species: 100% Solid White Pine Wood

Grade: Product of Premium

**Face Width:** 5" (+/- 1/16th")

Texture: Distressed

Mill: T&G, End Matched, V-groove

Manufactured In: Lancaster, PA

Trims: Trim Packages in Coordinating Colors

Packaging: Random Length (5-12'), 26sqft/62lft per bundle (expect 5% waste factor)