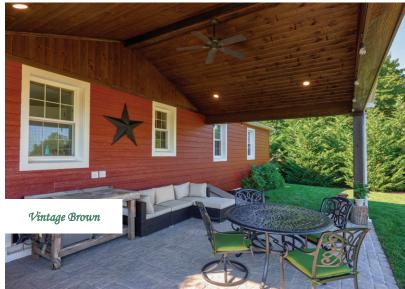

## Colors

Whitewashed Classic Gray

Gray

Classic Gray

Евопу

Natural Brown

Vintage Brown

## **Specifications**

**Application:** Interior & Exterior Covered Walls & Ceilings (Whitewashed colors recommended for conditioned interior space only)

Species: 100% Solid White Pine Wood

Grade: Product of Premium

**Face Width:** 5" (+/- 1/16th")

Texture: Distressed

Mill: T&G, End Matched, V-groove

Manufactured In: Lancaster, PA

Trims: Trim Packages in Coordinating Colors

Packaging: Random Length (5-12'), 26sqft/62lft per bundle (expect 5% waste factor)