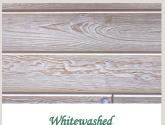

## Colors

Whitewashed Classic Gray

Gray

Classic Gray

Евопу

Natural Brown

Vintage Brown

**Face Width:** 5" (+/- 1/16th")

Texture: Distressed

Mill: T&G, End Matched, V-groove

Manufactured In: Lancaster, PA

Trims: Trim Packages in Coordinating Colors

Packaging: Random Length (5-12'), 26sqft/62lft per bundle (expect 5% waste factor)