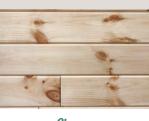

#### Colors

Simply White

Golden (V)heat

Special Walnut

Weathered Gray

(Veathered ()ak

Red ()ak

Charcoal

## **Specifications**

Application: Interior & Exterior Covered Walls & Ceilings

Species: 100% Solid White Pine Wood

Grade: Product of Premium

Face Width: 5" (+/- 1/16th")

Texture: Smooth

Mill: T&G, End Matched, V-Groove