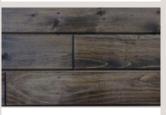

#### Colors

Simply White

Golden (V)heat

Special Walnut

Weathered Gray

(Veathered ()ak

Red ()ak

Charcoal

## **Specifications**

Application: Interior & Exterior Covered Walls & Ceilings

Species: 100% Solid White Pine Wood

Grade: Product of Premium

Face Width: 5" (+/- 1/16th")

Texture: Smooth

Mill: T&G, End Matched, V-Groove

### Why Pine?

Our 100% Solid Pine boards provide a timeless look that is reliable & affordable. Pine is flexible but resilient & develops character as it ages, enhancing its charm. Soft yet durable, it is strong for its weight & resistant to twists or checks. Prestige Wood Product's prefinished pine boards are an ideal & economical choice for any wall or ceiling project. Maximize efficiency on your job site by saving time on installation & cleanup, while delivering superior results.