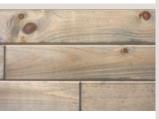

#### Colors

Simply White

Golden (V)heat

Special Walnut

Weathered Gray

(Veathered ()ak

Red ()ak

Charcoal

## **Specifications**

Application: Interior & Exterior Covered Walls & Ceilings

Species: 100% Solid White Pine Wood

Grade: Product of Premium

Face Width: 5" (+/- 1/16th")

Texture: Smooth

Mill: T&G, End Matched, V-Groove